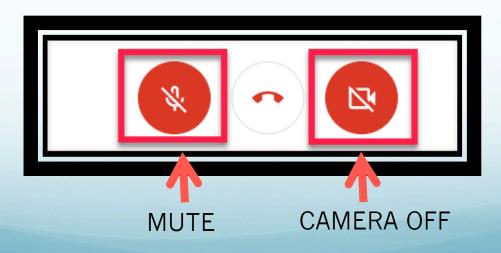

#### Know the Buttons

Click on Mike button to mute. To unmute click again on Mike button.