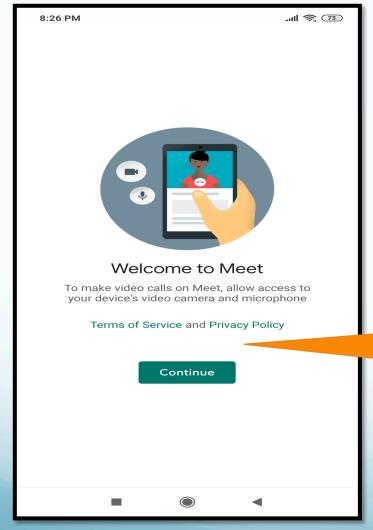

### Joining from Computer: Step 3

Install Google Meet from App Store

Click on Open

 $\bigcirc$ 

Select your Gmail id from the list or add account

1. Click on Continue.

2. Allow Meet to record audio and video.