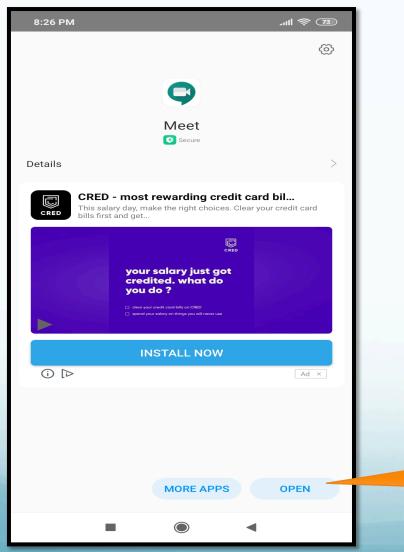

### Joining from Computer: Step 3

Install Google Meet from App Store

Click on Open

 $\bigcirc$ 

Select your Gmail id from the list or add account

1. Click on Continue.

2. Allow Meet to record audio and video.