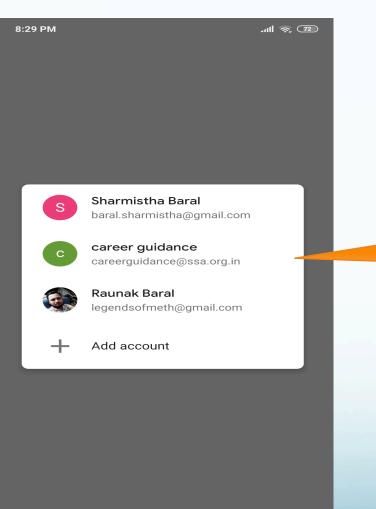

### Joining from Computer: Step 3

Install Google Meet from App Store

Click on Open

 $\bigcirc$ 

Select your Gmail id from the list or add account

1. Click on Continue.

2. Allow Meet to record audio and video.