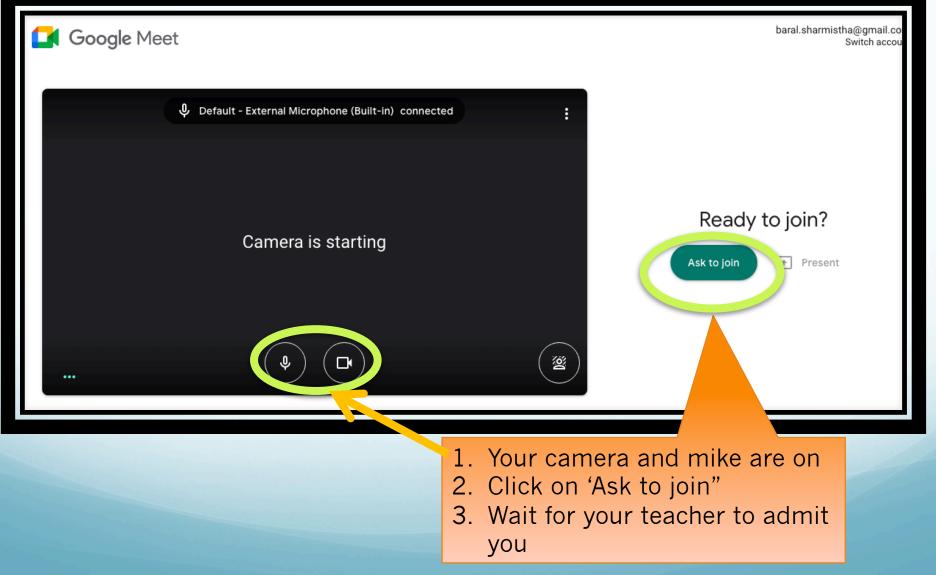

------------|
| Members                           |                                                |                   |
| SMALL GROUPS (2) + ···            |                                                |                   |
| Computer234                       | Start a discussion, share class materials, etc |                   |
| 1. Open Edmodo<br>2. Click on the |                                                | Filter posts by 🔻 |
| link to join<br>meeting           | Teacher · Sri Sri Academy<br>a minute ago · 🏰  |                   |
|                                   | https://meet.google.com/niu-kfhc-dyf           |                   |
|                                   | Like 🕤 Comment                                 | A Share           |

#### Joining from Computer: Step 2



### Joining from Computer: Step 3





Install Google Meet from App Store

Click on Open





 $\bigcirc$ 

Select your Gmail id from the list or add account



1. Click on Continue.

2. Allow Meet to record audio and video.

## You are all set to Meet!!

# Joining from Mobile: Step 1

| 4:06 PM                                                                                              | 📚 📰 4G 🖓                                                                          | ⇒ :::::::::::::::::::::::::::::::::::: |  |
|------------------------------------------------------------------------------------------------------|-----------------------------------------------------------------------------------|----------------------------------------|--|
| ()