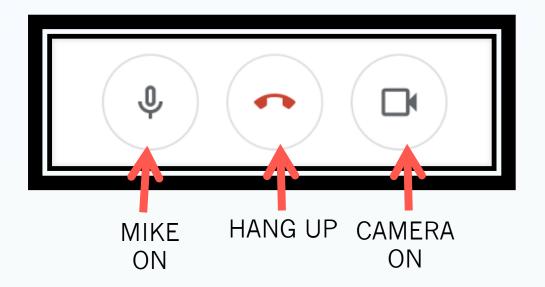

#### Know the Buttons

Click on Mike button to mute. To unmute click again on Mike button.