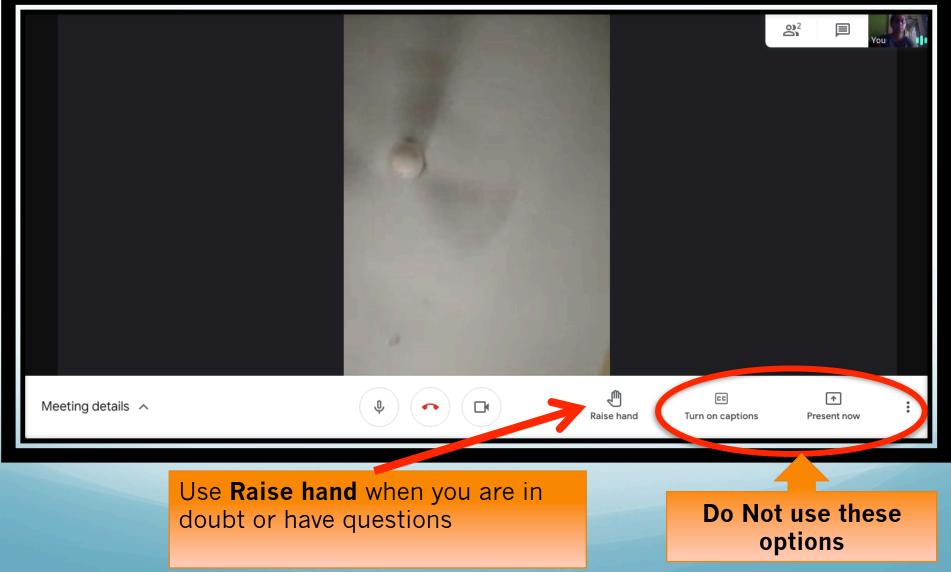

#### Know the Buttons

Click on Mike button to mute. To unmute click again on Mike button.

#### Dos

- Keep camera on all through the session.
- Stay on mute.
- Type your child's class section and full name in the comment box after joining.
- Leave questions if any in the comment box to be addressed after the presentation.

#### Don'ts

- Do not click on any buttons unless you have been asked to
- Do not present screen.