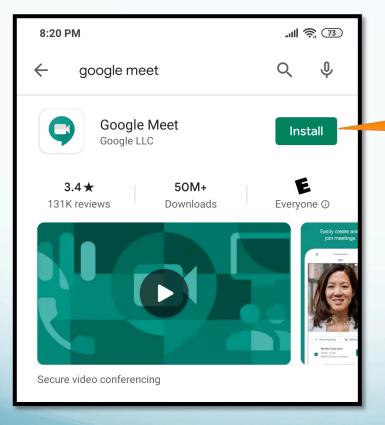

### Joining from Computer: Step 3

Install Google Meet from App Store

Click on Open

 $\bigcirc$ 

Select your Gmail id from the list or add account

1. Click on Continue.

2. Allow Meet to record audio and video.