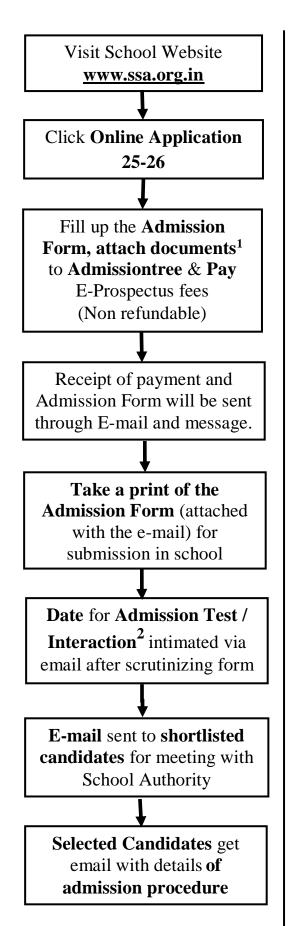

# **Application & Admission Process for 2025-26 session**

# <sup>1</sup> Documents to be uploaded with the online form

- (i) Soft copy of passport size photograph of the child and both parents individually.
- (ii) Copy of Birth Certificate of the child issued by Municipal Corporation / Panchayat.
- (iii) Copy of latest Report Card received from the school currently studying in (mandatory for KG onwards).

# Documents to be submitted to school office on the date of interaction / admission test with hard copy of online application form:

- (i) Soft copy of passport size photograph of the child and both parents individually.
- (ii) Copy of Birth Certificate of the child issued by Municipal Corporation / Panchayat.
- (iii) Copy of latest Report Card received from the school currently studying in (mandatory for KG onwards).
- (iv) Copy of the Acknowledgment of the Income Tax Return / Form 16 / Salary slip of any one of the parents.
- (v) Proof of the educational qualification (as mentioned in the online application): Copies of Certificate/Mark sheet of both parents.

<sup>2</sup> For admission to **Pre Nursery**, **Lower Nursery** (**LN**), **Upper Nursery** (**UN**) and **Kindergarten** (**KG**), there will be **no written test**. The readiness of the child, for the level applied for, is observed. Both parents should be present for parent interaction.

For all other levels written test will be conducted on **English, Mathematics, Vernacular and Science** (Science is applicable only for Classes VIII, IX & XI-Science).